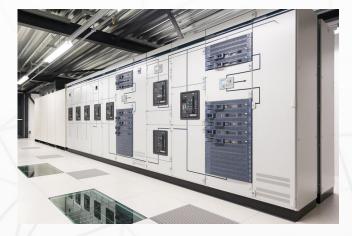

#### **Power Systems:**

- Diverse utility feeds
- AC and DC
- 24 hours of on-site fuel storage
- Standby Power Config. N+1