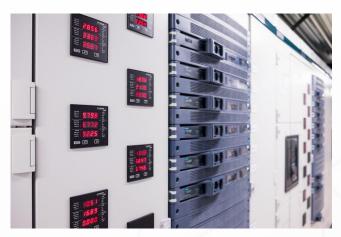

#### **Power Systems:**

- Diverse utility feeds
- AC and DC
- 24 hours of on-site fuel storage
- Standby Power Config. N+1