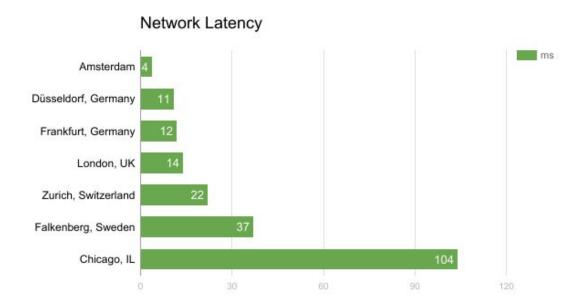

Below you can see a network latency summary of some popular cities around the world. We can setup private networks for individual customers and our engineers are available to set the best network route for customers wanting a better route to their destination.