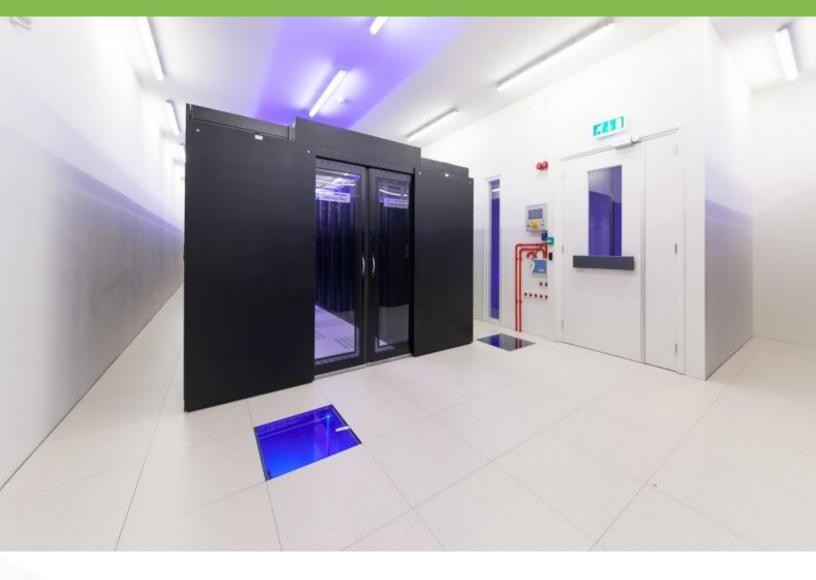

#### **Facility Overview:**

- Located in Meppel, Netherlands
- 60,500 square foot
- 99.999+% Power availability
- 99.99+% Temperature and Humidity availability

#### **Security Systems:**

- Electronic CCTV and Recorders
- Electronic Motion Detection
- Electronic Hand Geometry Readers
- Electronic Fiber Vault
- Iron fence

#### Cooling:

- Cooling Alley
- Hot and Cold aisle
- Air handling units (N+1)